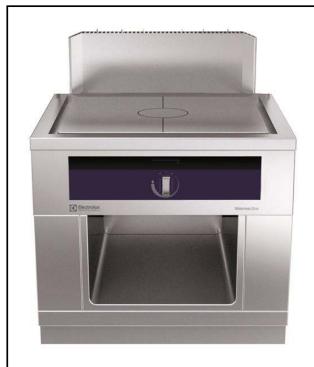

## Modular Cooking Range Line thermaline 90 - Freestanding Gas French Top, 1 Side, H=800

| ITEM #  |  |  |
|---------|--|--|
| MODEL # |  |  |
| NAME #  |  |  |
|         |  |  |
| SIS #   |  |  |
| AIA#    |  |  |

589583 (MCLIFAJDPO)

Gas French Top, one-side operated - freestanding

### Item No.

Unit constructed according to DIN 18860\_2 with 20 mm drop nose top and 70 mm recessed plinth. Internal frame for heavy duty sturdiness in stainless steel. 2 mm top in 1.4301 (AISI 304). Flat surface construction, easily cleanable. THERMODUL connection system enables seamless worktop when units are connected and avoids soil penetrating. Large surface cooking plate made with durable cast iron, allows the use of various sizes of pans. Central gas burner with optimized combustion, flame failure device and protected pilot light. Center of the plate can reach max. 550°C while decreasing outwards, thus allowing temperature gradients to satisfy different cooking needs. Electrical ignition powered by battery with thermocouple for added safety. Safety thermostat and thermostatic control. Metal knobs with embedded hygienic silicon "soft" grip enable easier handling and cleaning.

### **Main Features**

- Durable cast iron cooking plate, easy to clean.
- Central burner with optimized combustion, flame failure device and protected pilot light.
- Pans can easily be moved from one area to another without lifting.
- Safety thermostat and thermostatic control.
- Various sizes of pans can be used at the same time due to large surface area with no intermediate sectors.
- All major components may be easily accessed from the front.
- THERMODUL connection system creates a seamless work top when units are connected to each other thus avoiding soil penetrating vital components and facilitating the removal of units in case of replacement or service.
- Metal knobs with embedded hygienic silicon "soft" grip for easier handling and cleaning. The special design of the controls prevent infiltration of liquids or soil into vital components.
- Large visible digital display manufactured in tempered glass to resist heat and chemicals, showing temperatures or power settings. The display also shows on/off status of the appliance and on/off status of the heating elements.
- Electrical ignition powered by battery with thermocouple for added safety.
- The center of the plate can reach a maximum temperature of 550 °C while decreasing outwards.

## Construction

- 2 mm top in 1.4301 (AISI 304).
- Unit constructed according to DIN 18860\_2 with 20 mm drop nose top and 70 mm recessed plinth.
- Flat surface construction with minimal hidden areas to easily clean all surfaces
- IPx4 water protection.
- Internal frame for heavy duty sturdiness in stainless steel.