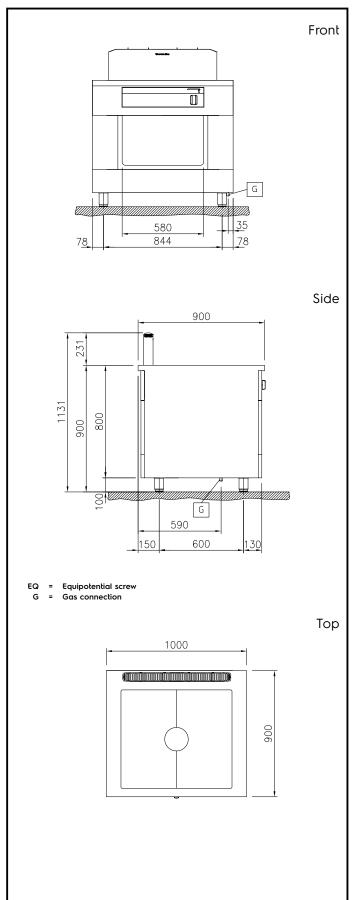

# Modular Cooking Range Line thermaline 90 - Freestanding Gas French Top, 1 Side, H=800

| Gas                                                                 |                              |
|---------------------------------------------------------------------|------------------------------|
| Gas Power:<br>589583 (MCLIFAJDPO)<br>Gas Type Option:<br>Gas Inlet: | 12.5 kW<br>1/2"              |
| Key Information:                                                    |                              |
| Configuration: Solid top usable surface                             | On Base;One-Side<br>Operated |
| (width):                                                            | 790 mm                       |
| Solid top usable surface (depth):                                   | 700 mm                       |
| External dimensions, Width:                                         | 1000 mm                      |
| External dimensions, Depth:                                         | 900 mm                       |
| External dimensions, Height:                                        | 800 mm                       |
| Storage Cavity Dimensions (width):                                  | 680 mm                       |
| Storage Cavity Dimensions (height):                                 | 330 mm                       |
| Storage Cavity Dimensions (depth):                                  | 740 mm                       |